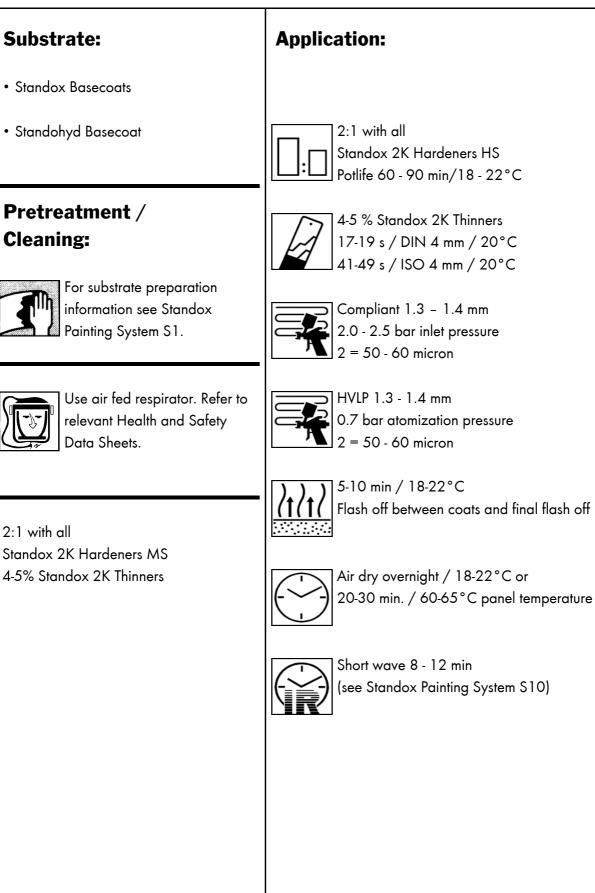

# Technical Description:

- Mix 2:1 with all Standox 2K Hardeners HS
- Mix 2:1 with all Standox 2K Hardeners MS
- Force drying possible
- Air dry overnight / 18-22°C